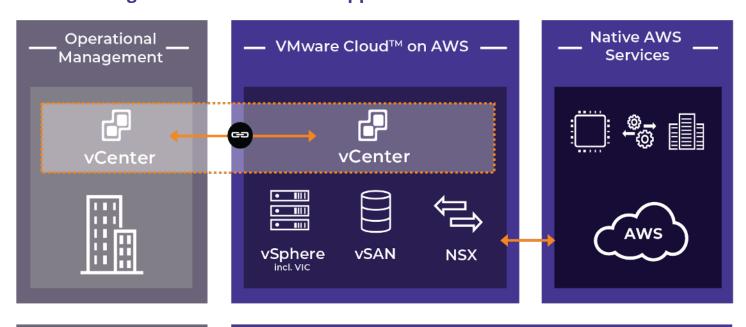

### Modern Cloud Management for VMware Cloud on AWS

# Seamless migrations with near-zero application transformation

Customer Data Center

Effectual Managed AWS Global Infrastructure

**Experience Expertise Execution**